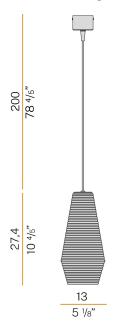

#### Technical drawing

Suspension lighting fixture for interiors, with direct and indirect light emission. Rough aluminium structure.

Diffuser in blown glass with white, crystal, steel, amber, bronze, tobacco or green ribbing finish.

Turned pickled sheet metal closing disk in black or mat brass polyacrylic paint.  $2,\!2m$  (86,6") long suspension and power cable in PVC with black fabric covering. Power canopy with galvanized sheet metal ceiling bracket and pickled sheet metal  $\,$ covering in black or mat brass polyacrylic paint.