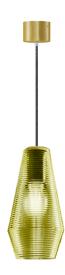

Suspension lighting fixture for interiors, with direct and indirect light emission. Rough aluminium structure.

Diffuser in blown glass with white, crystal, steel, amber, bronze, tobacco or green ribbing finish.

Turned pickled sheet metal closing disk in black or mat brass polyacrylic paint.  $2,\!2m$  (86,6") long suspension and power cable in PVC with black fabric covering. Power canopy with galvanized sheet metal ceiling bracket and pickled sheet metal  $\,$ covering in black or mat brass polyacrylic paint.