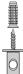

|
|                          |                                                                            |











Suspension lighting fixture for interiors, with direct and indirect light emission. Rough aluminium structure.

Diffuser in blown glass with white, crystal, steel, amber, bronze, tobacco or green ribbing finish.

Turned pickled sheet metal closing disk in black or mat brass polyacrylic paint.  $2,\!2m$  (86,6") long suspension and power cable in PVC with black fabric covering. Power canopy with galvanized sheet metal ceiling bracket and pickled sheet metal  $\,$ covering in black or mat brass polyacrylic paint.

#### Technical drawing



# **PANZERI**

## Olivia

### Accessories / canopy

M800

Polycarbonate hook for suspension.